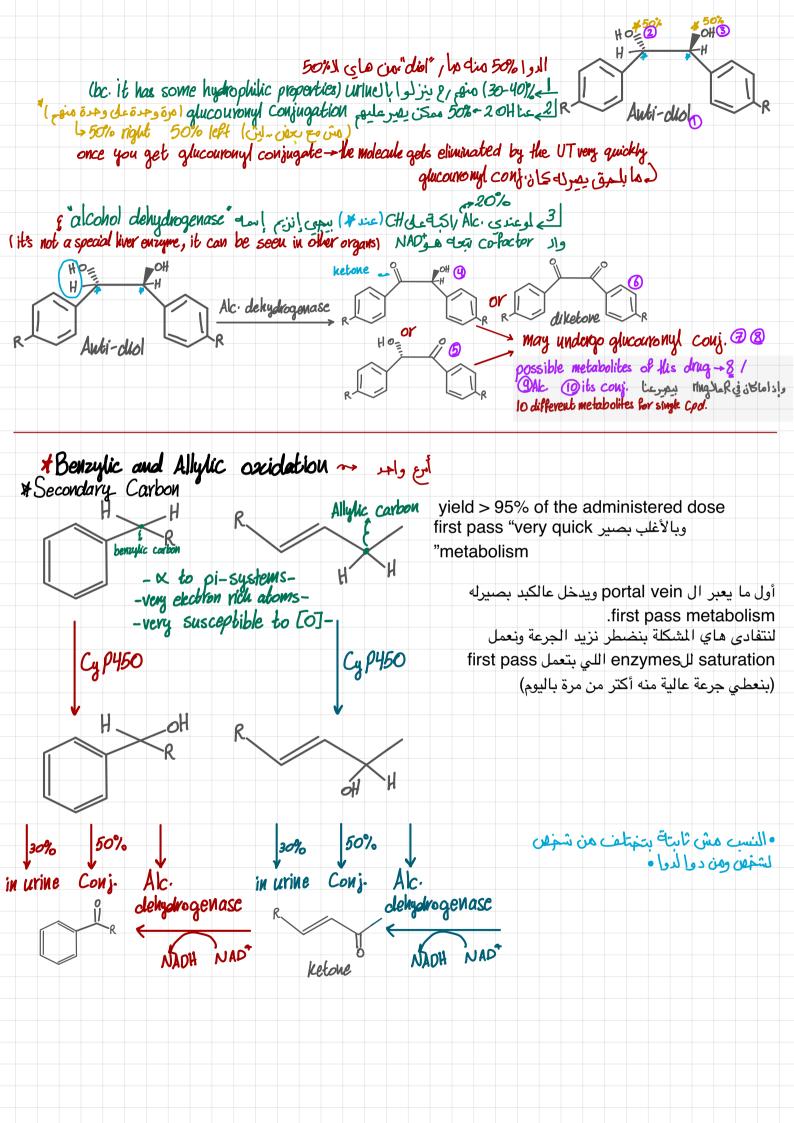

Tulbutamide (Sulfonylurea) (Hypoglycemic effect) بينعطى كل ساعتين مرة أرعل شكل Sustained delivery

حطينا Cl very بدل ال benzyl carbon، ولإنه ال Cl very electrophilic/electronigative atom ما بتعطى الكتروناتها لل cytochrome P450 هاد المركب resistant لل oxidation لإنه ما عندي benzylic

carbon وبطوّل بالجسم وبينعطى BID مرتين باليوم مرة الصبح ومرة المساء، ممكن يصيرله metabolism بأماكن تانية بس مش first pass O O O N N N H H Chlorpropamide