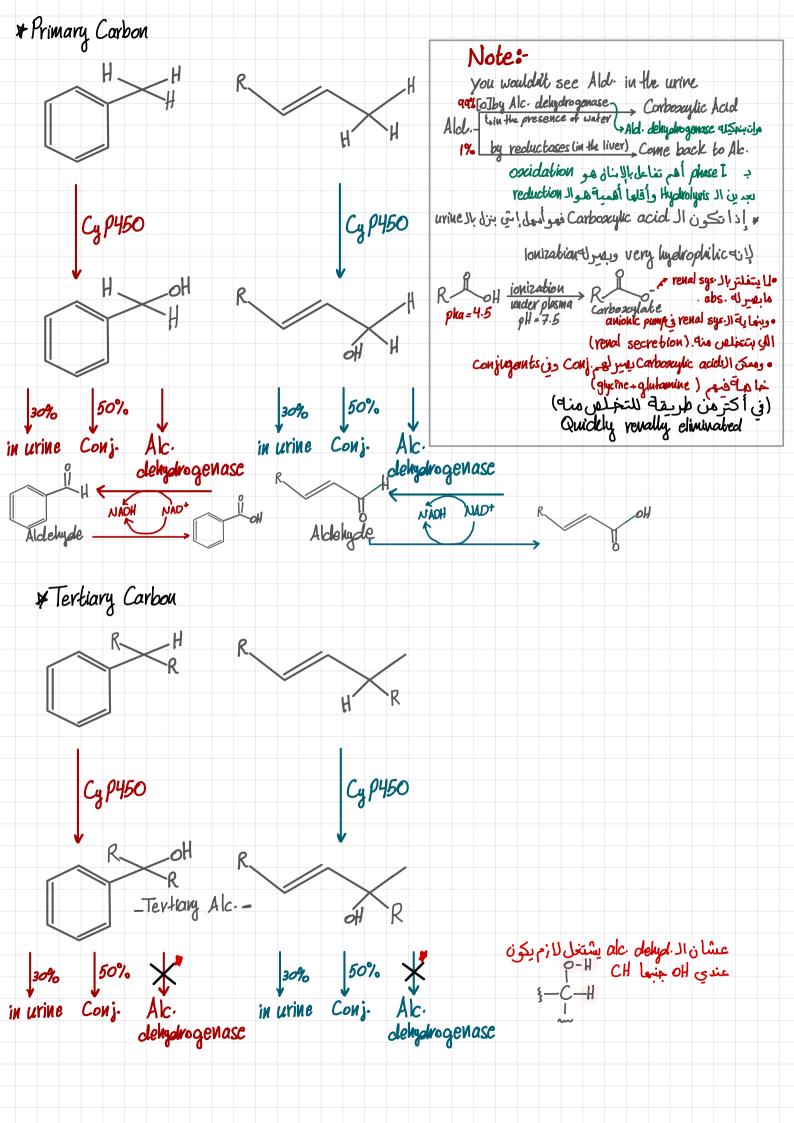

ماعنده H يشتغل عليها اله الم (يشيلها ويمط بدالها Ho)

Example

مینعلی بمرعان کبیرة بکلمرة حتی یشیع ال First pass mypoglycemic effect Ju ain jup sin Lipus of quickly they get metabolized is with the and you end up howing short half life