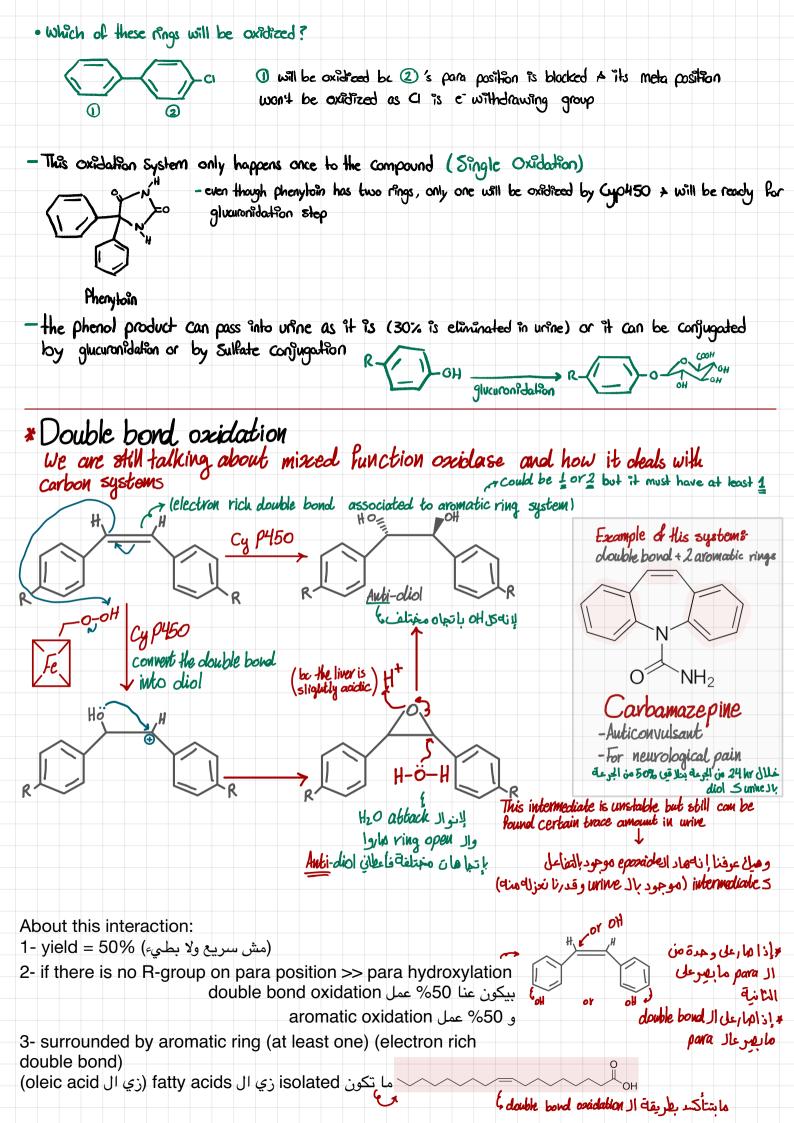

لو كان عندي benzylic carbon ما بتطلع الي benzylic carbon وولا aromatic oxidation، لإنها أسرع إشبي وال oxidizing system بعمل oxidation مرة وحدة (إذا اشتغل عمكان سريع بترك أي مكان تاني)

benzylic Carbon 3 H H