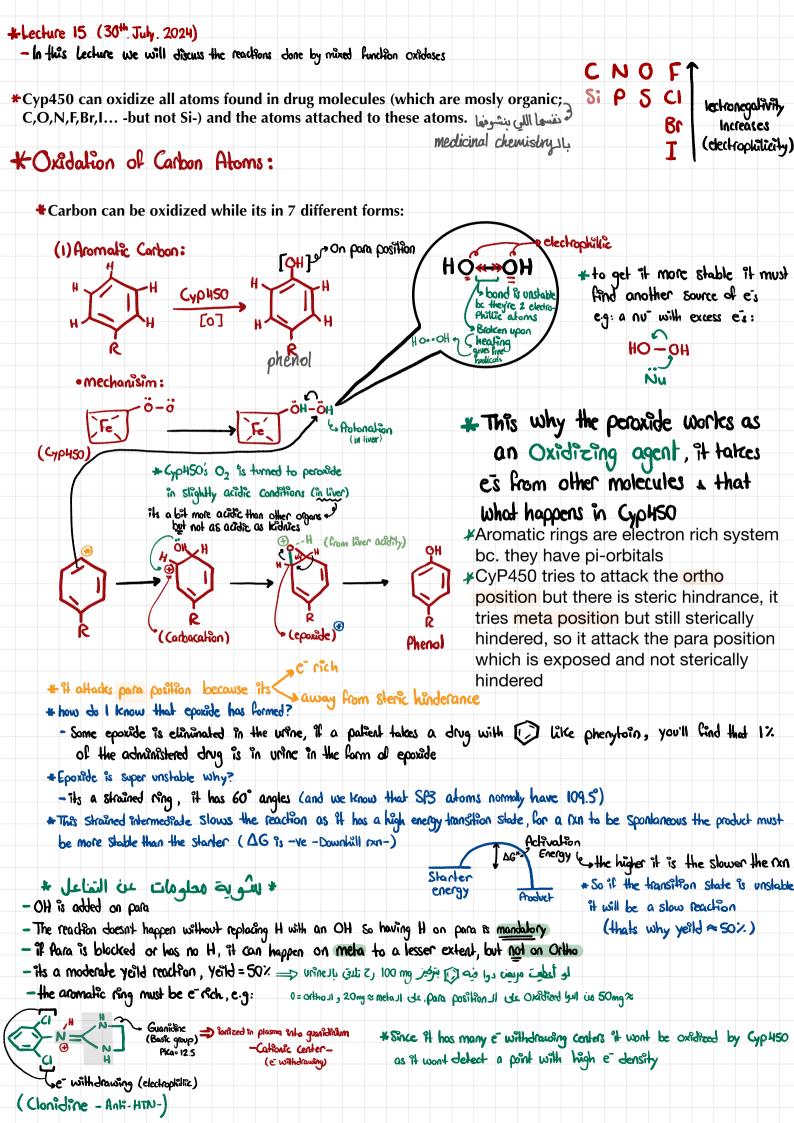

ماعنده H يشتغل عليها اله الم (يشيلها ويمط بدالها Ho)

Example

مینعلی بمرعان کبیرة بکلمرة حتی یشیع ال First pass mypoglycemic effect Ju ain jup sin Lipus of quickly they get metabolized is with the and you end up howing short half life

لو كان عندي benzylic carbon ما بتطلع الي benzylic carbon وولا aromatic oxidation، لإنها أسرع إشبي وال oxidizing system بعمل oxidation مرة وحدة (إذا اشتغل عمكان سريع بترك أي مكان تاني)

benzylic Carbon 3 H H